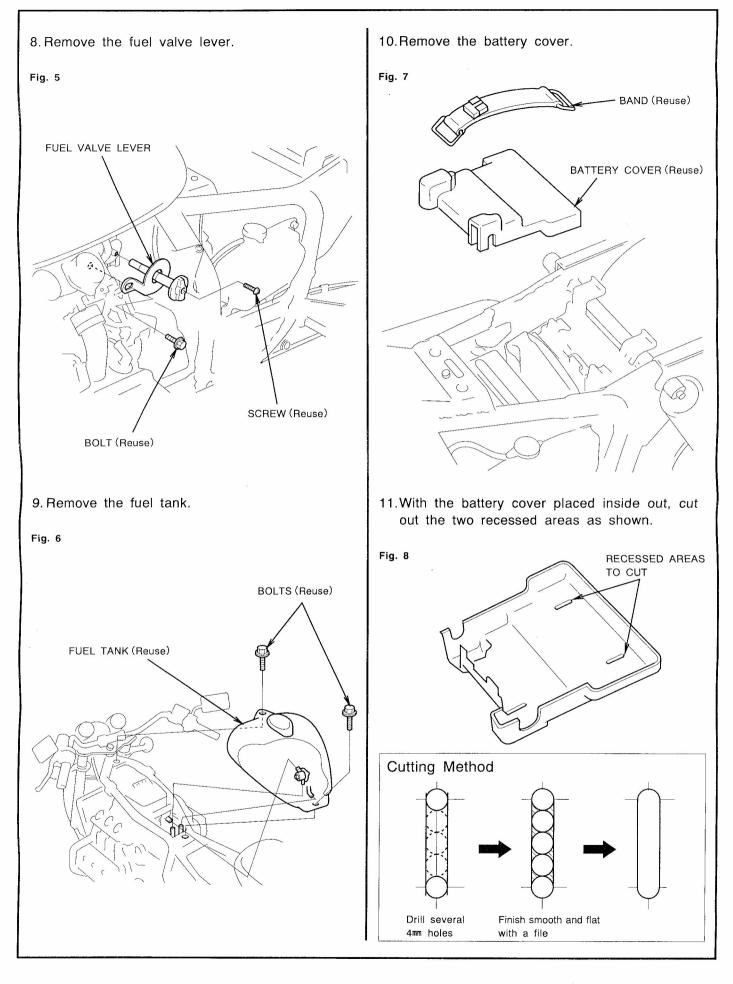

5. Remove the seat.

- 6. Remove the left side cover.
- 7. Remove the bolt securing the left of the center side cover.

+

27.Attach the cushion tapes to bottom of the CB 25.Route the CB controller harness as shown. main unit in the areas shown. Fig. 19 Fig. 21 Attach the cushion tapes to the opposite Route through the clamp. CB CONTROLLER HARNESS face of the labeled face. CONTACT 6 BAND (Short) 1 CUSHION TAPE B CLEANER Turn the cover over. 3 CUSHION TAPE A 28.Install the passenger talk switch. 26.Install the CB antenna. Fig. 20 Fig. 22 12 6×16mm SH 19 CB ANTENNA FLANGE BOLT (∰ 6×14mm FLANGE BOLT BOLT (Save) CONTACT CLEANER 9 RUBBER 12 6×16mm SH BOLT (Save) FLANGE BOLT I HOLDER ⑧ ANTENNA BRACKET PASSENGER TALK SWITCH