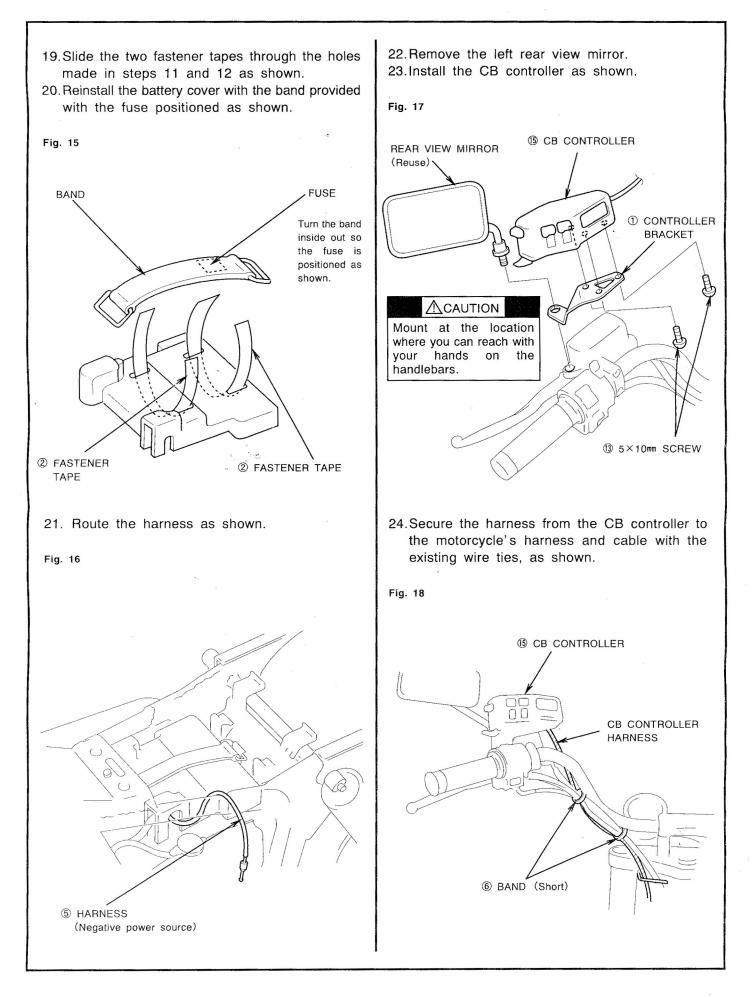

5. Remove the seat.

- 6. Remove the left side cover.
- 7. Remove the bolt securing the left of the center side cover.

+

27.Attach the cushion tapes to bottom of the CB 25.Route the CB controller harness as shown. main unit in the areas shown. Fig. 19 Fig. 21 Attach the cushion tapes to the opposite Route through the clamp. CB CONTROLLER HARNESS face of the labeled face. CONTACT 6 BAND (Short) 1 CUSHION TAPE B CLEANER Turn the cover over. 3 CUSHION TAPE A 28.Install the passenger talk switch. 26.Install the CB antenna. Fig. 20 Fig. 22 12 6×16mm SH 19 CB ANTENNA FLANGE BOLT (∰ 6×14mm FLANGE BOLT BOLT (Save) CONTACT CLEANER 9 RUBBER 12 6×16mm SH BOLT (Save) FLANGE BOLT I HOLDER ⑧ ANTENNA BRACKET PASSENGER TALK SWITCH