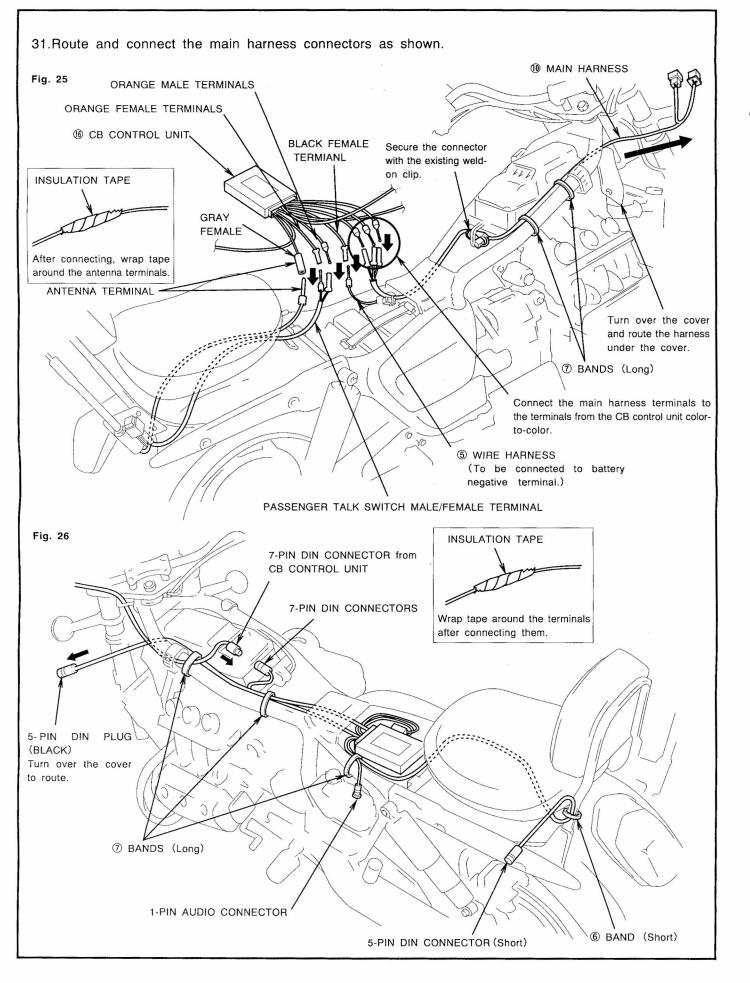

5. Remove the seat.

- 6. Remove the left side cover.
- 7. Remove the bolt securing the left of the center side cover.

+

27.Attach the cushion tapes to bottom of the CB 25.Route the CB controller harness as shown. main unit in the areas shown. Fig. 19 Fig. 21 Attach the cushion tapes to the opposite Route through the clamp. CB CONTROLLER HARNESS face of the labeled face. CONTACT 6 BAND (Short) 1 CUSHION TAPE B CLEANER Turn the cover over. 3 CUSHION TAPE A 28.Install the passenger talk switch. 26.Install the CB antenna. Fig. 20 Fig. 22 12 6×16mm SH 19 CB ANTENNA FLANGE BOLT (∰ 6×14mm FLANGE BOLT BOLT (Save) CONTACT CLEANER 9 RUBBER 12 6×16mm SH BOLT (Save) FLANGE BOLT I HOLDER ⑧ ANTENNA BRACKET PASSENGER TALK SWITCH