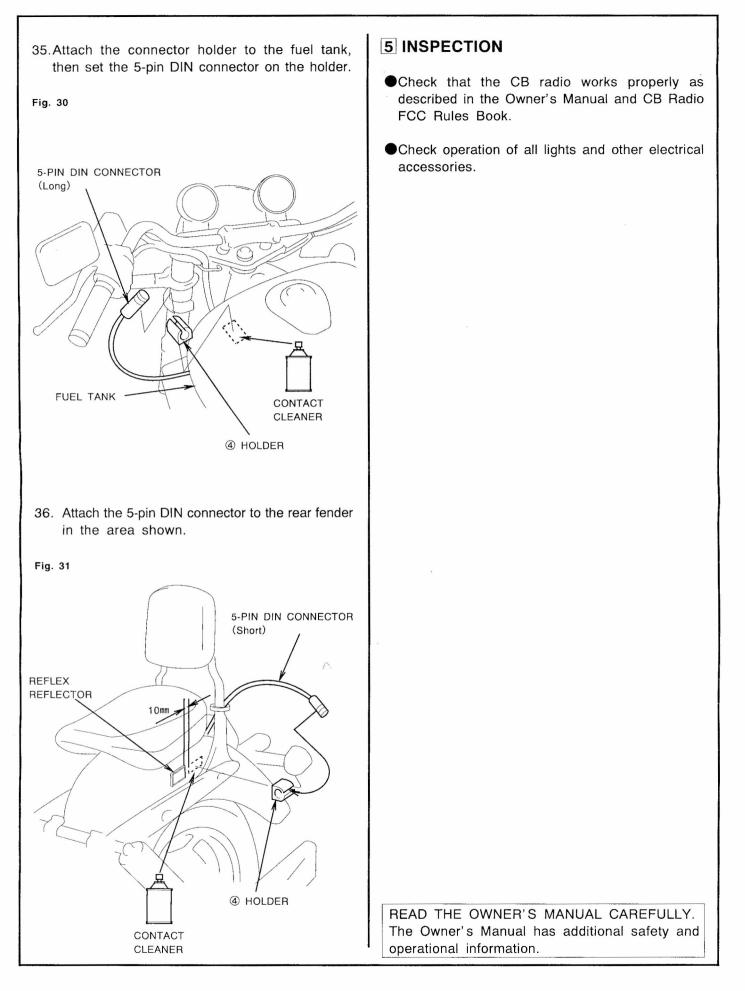

## Fig. 29

- 34. Reinstall the headlight, fuel tank, left side cover, center side cover and seat in the reverse order of removal.
  - · Take care not to pinch the wire harnesses.

i