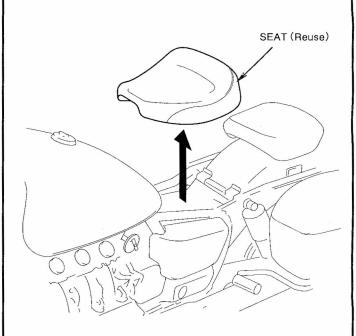

5. Remove the seat.

- 6. Remove the left side cover.
- 7. Remove the bolt securing the left of the center side cover.

+

27.Attach the cushion tapes to bottom of the CB 25.Route the CB controller harness as shown. main unit in the areas shown. Fig. 19 Fig. 21 Attach the cushion tapes to the opposite Route through the clamp. CB CONTROLLER HARNESS face of the labeled face. CONTACT 6 BAND (Short) 1 CUSHION TAPE B CLEANER Turn the cover over. 3 CUSHION TAPE A 28.Install the passenger talk switch. 26.Install the CB antenna. Fig. 20 Fig. 22 12 6×16mm SH 19 CB ANTENNA FLANGE BOLT (∰ 6×14mm FLANGE BOLT BOLT (Save) CONTACT CLEANER 9 RUBBER 12 6×16mm SH BOLT (Save) FLANGE BOLT I HOLDER ⑧ ANTENNA BRACKET PASSENGER TALK SWITCH