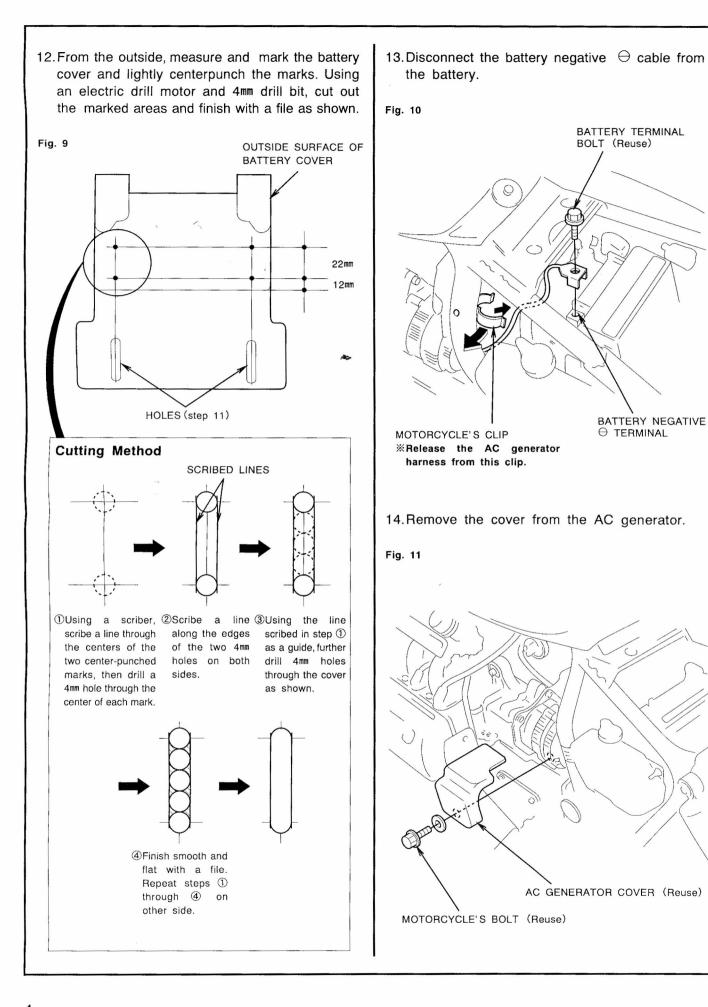

5. Remove the seat.

- 6. Remove the left side cover.
- 7. Remove the bolt securing the left of the center side cover.

+

27.Attach the cushion tapes to bottom of the CB 25.Route the CB controller harness as shown. main unit in the areas shown. Fig. 19 Fig. 21 Attach the cushion tapes to the opposite Route through the clamp. CB CONTROLLER HARNESS face of the labeled face. CONTACT 6 BAND (Short) 1 CUSHION TAPE B CLEANER Turn the cover over. 3 CUSHION TAPE A 28.Install the passenger talk switch. 26.Install the CB antenna. Fig. 20 Fig. 22 12 6×16mm SH 19 CB ANTENNA FLANGE BOLT (∰ 6×14mm FLANGE BOLT BOLT (Save) CONTACT CLEANER 9 RUBBER 12 6×16mm SH BOLT (Save) FLANGE BOLT I HOLDER ⑧ ANTENNA BRACKET PASSENGER TALK SWITCH