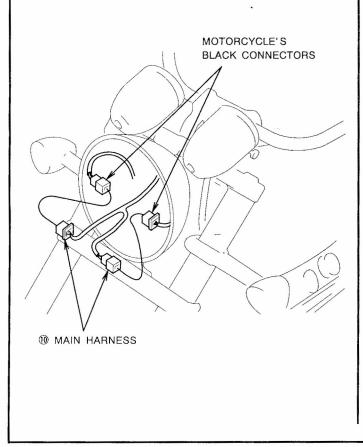

- 32. Route the main harness forward and into the headlight case through the hole in the headlight case as shown.
- Fig. 27

1 MAIN HARNESS

Fig. 28

33. Secure the CB main unit with the two fastener tapes.