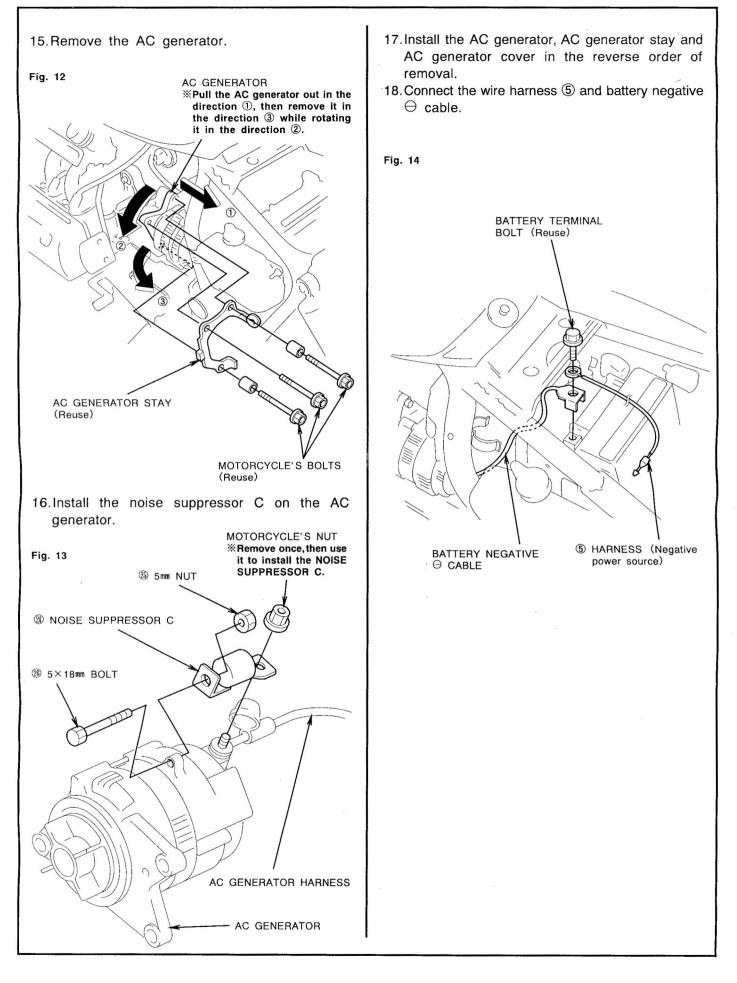

5. Remove the seat.

- 6. Remove the left side cover.
- 7. Remove the bolt securing the left of the center side cover.

+

27.Attach the cushion tapes to bottom of the CB 25.Route the CB controller harness as shown. main unit in the areas shown. Fig. 19 Fig. 21 Attach the cushion tapes to the opposite Route through the clamp. CB CONTROLLER HARNESS face of the labeled face. CONTACT 6 BAND (Short) 1 CUSHION TAPE B CLEANER Turn the cover over. 3 CUSHION TAPE A 28.Install the passenger talk switch. 26.Install the CB antenna. Fig. 20 Fig. 22 12 6×16mm SH 19 CB ANTENNA FLANGE BOLT (∰ 6×14mm FLANGE BOLT BOLT (Save) CONTACT CLEANER 9 RUBBER 12 6×16mm SH BOLT (Save) FLANGE BOLT I HOLDER ⑧ ANTENNA BRACKET PASSENGER TALK SWITCH