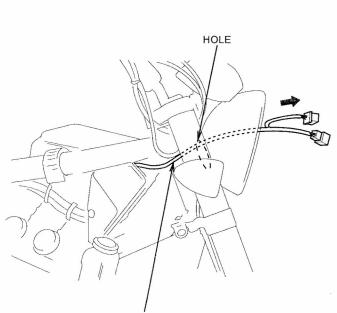

- 32. Route the main harness forward and into the headlight case through the hole in the headlight case as shown.
- Fig. 27

1 MAIN HARNESS

Fig. 28

33. Secure the CB main unit with the two fastener tapes.