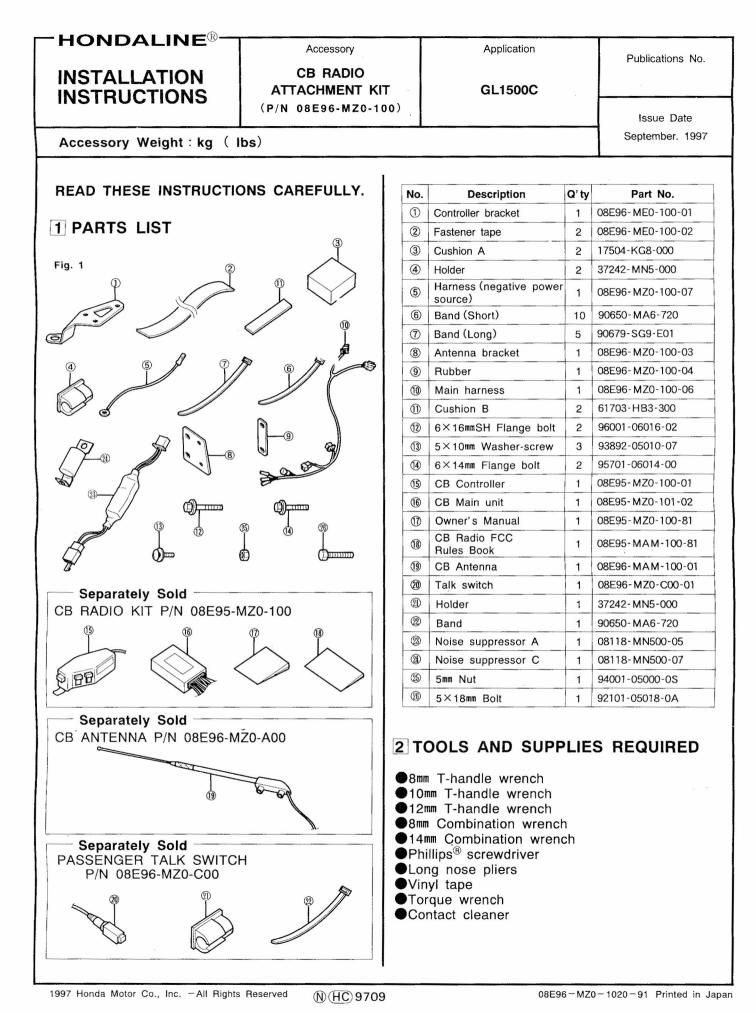

## **4** INSTALLATION

- 1. Lift the right front side cover in the direction shown.
- 2. Turn over the dust cover and unplug the 2-pin connectors. Plug the 2-pin connectors of the noise suppressor A in between.
- 3. Push the noise suppressor A into the dust cover, then reinstall the dust cover.
- 4. Reinstall the right front side cover.
- Fig. 2