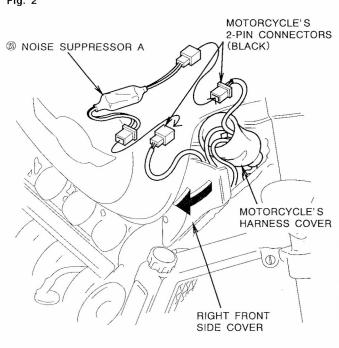

5. Remove the seat.

- 6. Remove the left side cover.
- 7. Remove the bolt securing the left of the center side cover.

+

27.Attach the cushion tapes to bottom of the CB 25.Route the CB controller harness as shown. main unit in the areas shown. Fig. 19 Fig. 21 Attach the cushion tapes to the opposite Route through the clamp. CB CONTROLLER HARNESS face of the labeled face. CONTACT 6 BAND (Short) 1 CUSHION TAPE B CLEANER Turn the cover over. 3 CUSHION TAPE A 28.Install the passenger talk switch. 26.Install the CB antenna. Fig. 20 Fig. 22 12 6×16mm SH 19 CB ANTENNA FLANGE BOLT (∰ 6×14mm FLANGE BOLT BOLT (Save) CONTACT CLEANER 9 RUBBER 12 6×16mm SH BOLT (Save) FLANGE BOLT I HOLDER ⑧ ANTENNA BRACKET PASSENGER TALK SWITCH