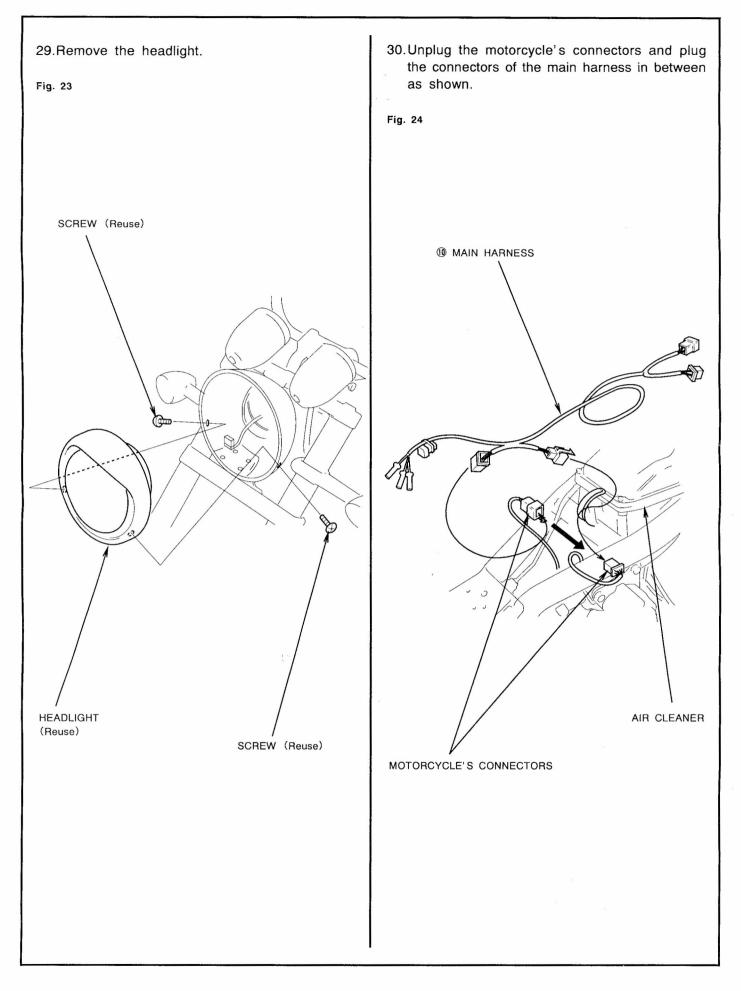

5. Remove the seat.

- 6. Remove the left side cover.
- 7. Remove the bolt securing the left of the center side cover.

+

27.Attach the cushion tapes to bottom of the CB 25.Route the CB controller harness as shown. main unit in the areas shown. Fig. 19 Fig. 21 Attach the cushion tapes to the opposite Route through the clamp. CB CONTROLLER HARNESS face of the labeled face. CONTACT 6 BAND (Short) 1 CUSHION TAPE B CLEANER Turn the cover over. 3 CUSHION TAPE A 28.Install the passenger talk switch. 26.Install the CB antenna. Fig. 20 Fig. 22 12 6×16mm SH 19 CB ANTENNA FLANGE BOLT (∰ 6×14mm FLANGE BOLT BOLT (Save) CONTACT CLEANER 9 RUBBER 12 6×16mm SH BOLT (Save) FLANGE BOLT I HOLDER ⑧ ANTENNA BRACKET PASSENGER TALK SWITCH