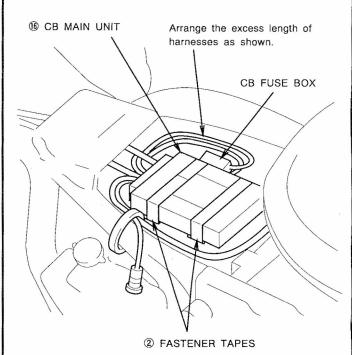

- 32. Route the main harness forward and into the headlight case through the hole in the headlight case as shown.
- Fig. 27

1 MAIN HARNESS

Fig. 28

33. Secure the CB main unit with the two fastener tapes.

## Fig. 29

- 34. Reinstall the headlight, fuel tank, left side cover, center side cover and seat in the reverse order of removal.
  - · Take care not to pinch the wire harnesses.

i